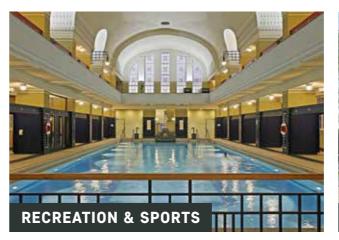

## IN THE CENTER NO EDARMSTADT

Whether it's a Jugendstil pool, a gym, or a soccer field, you can participate in all kinds of recreational activities within walking distance.

The Staatstheater, which can be seen from the building, the Landesmuseum, smaller theatres, and movie theaters can be found in immediate proximity.