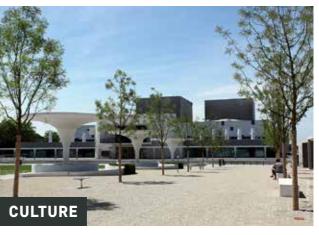

## IN THE CENTER NO EDARMSTADT

Whether it's a Jugendstil pool, a gym, or a soccer field, you can participate in all kinds of recreational activities within walking distance.

The Staatstheater, which can be seen from the building, the Landesmuseum, smaller theatres, and movie theaters can be found in immediate proximity.

The artists' colony as a center of Jugendstil, along with the Russian Chapel, is located on the path to a World Heritage Site. The Hundertwasserhaus represents modernity. The Messel Pit World Heritage Site is of international significance.