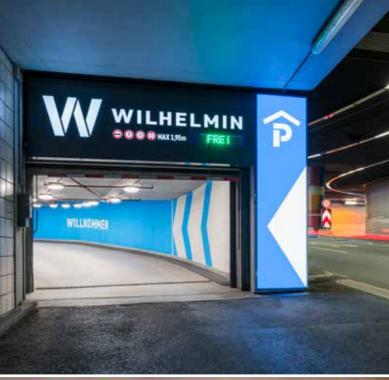

With three lower levels, the freshly renovated parking garage offers 226 spaces and guarantees short distances to the city. The ground floor is home to four restaurants and, fittingly, a cooking school and a retail shop.

### **PARKING GARAGE**

Our brightly lit, modern parking garage with 226 parking spaces provides you and your visitors with the opportunity to take the elevator to your apartment and keep your feet dry.