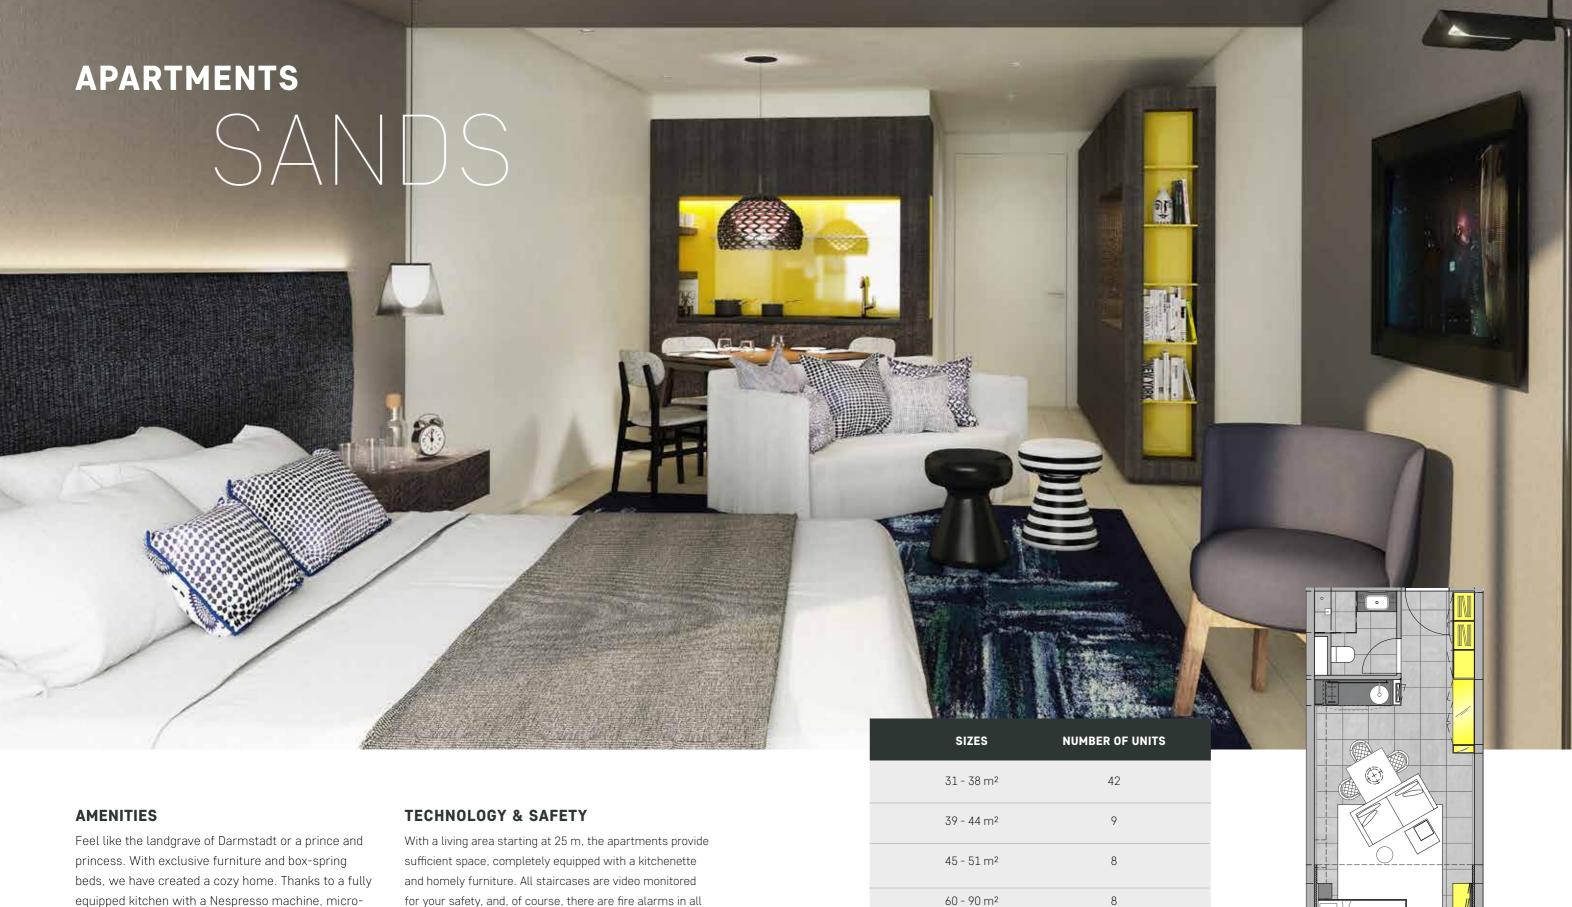

### **AMENITIES**

Feel like the landgrave of Darmstadt or a prince and princess. With exclusive furniture and box-spring beds, we have created a cozy home. Thanks to a fully equipped kitchen with a Nespresso machine, microwave, refrigerator, and ceramic stovetop, you can prepare your favorite dishes at any time. Maintain your personal care in an exclusive bathroom or make yourself comfortable in the comfortable dining area or in the living room with a 43°TV.

### **TECHNOLOGY & SAFETY**

With a living area starting at 25 m, the apartments provide sufficient space, completely equipped with a kitchenette and homely furniture. All staircases are video monitored for your safety, and, of course, there are fire alarms in all apartments and corridors, gigabit fire-optic WIFI, and IP-TV.

equipped kitchen with a Nespresso machine, microwave, refrigerator, and ceramic stovetop, you can prepare your favorite dishes at any time. Maintain your personal care in an exclusive bathroom or make yourself comfortable in the comfortable dining area or in the living room with a 43" TV.

for your safety, and, of course, there are fire alarms in all apartments and corridors, gigabit fire-optic WIFI, and IP-TV.

WLAN BALCONY

**ELEVATOR KITCHEN** 

| SIZES      | NUMBER OF UNITS |
|------------|-----------------|
| 25 - 30 m² | 33              |
| 31 - 38 m² | 11              |