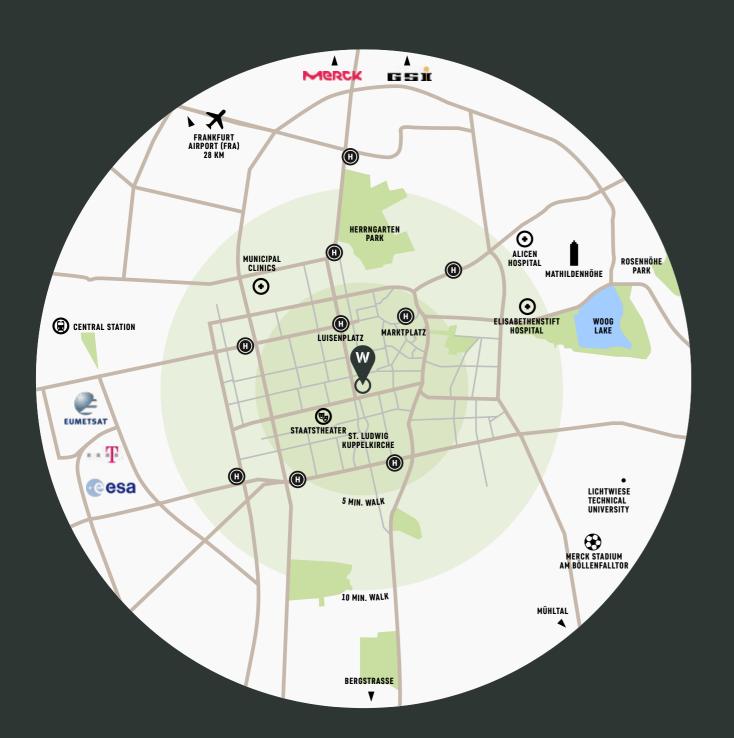

"Luisenplatz", the central transport hub for public transportation is a three-minute walk from WILHELMIN. Darmstadt has an exceptionally developed tram and omnibus network. All commercial enterprises and research institutes are reachable via public transportation.

A modern congress center "Darmstadium" is used as a service provider by the Technical University, many international research institutes, the ESA/ESOC, Telekom, and major commercial enterprises. New startups are constantly expanding the economic basis. Are you looking for a worry-free, all-inclusive package? We have the perfect service for every guest.

## IN THE CENTER NO EDARMSTADT

Whether it's a Jugendstil pool, a gym, or a soccer field, you can participate in all kinds of recreational activities within walking distance.

The Staatstheater, which can be seen from the building, the Landesmuseum, smaller theatres, and movie theaters can be found in immediate proximity.